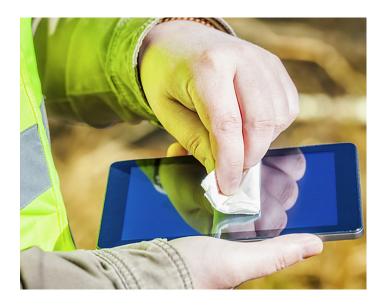

## Super Wipes<sup>™</sup>

8281 wipes are industrial, lint-free, available in a convenient dispensing tub. These wipes are made with 100% non-woven polyester and will not tear during use. These highly durable wipes are excellent for absorbing liquids from surfaces and can be used with cleaning agents to remove fingerprints, oils, light greases, ink, grime, and flux residues from hard surfaces.

8281 wipes will not build up static charges when rubbed along surfaces. These wipes are great for cleaning cables, components, connectors, contacts, keypads, office equipment, production equipment, smart phones, and stencils, and can be used in cleanroom settings.