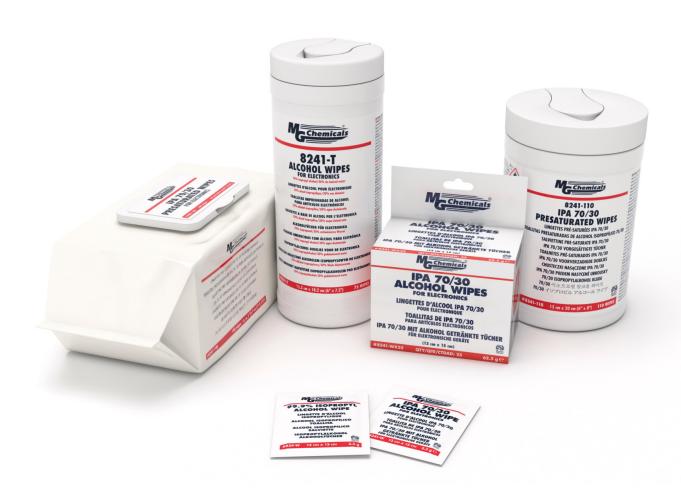

**824-W** – Individually packaged alcohol wipes made with a polyester/wood pulp blend, presaturated with 99.9% IPA

**8241-W** – Individually packaged alcohol wipes made with a viscose/polyester blend, presaturated with 70% IPA

**8241-T** – Dispensing tub containing 75 alcohol wipes made with a polyester/wood pulp blend, presaturated with 70% IPA

**8241-110** – Dispensing tub containing 110 polyester alcohol wipes presaturated with 70% IPA

**8241-140** – Soft dispensing pack containing 140 alcohol wipes made with spunlace wood pulp, presaturated with 70% IPA